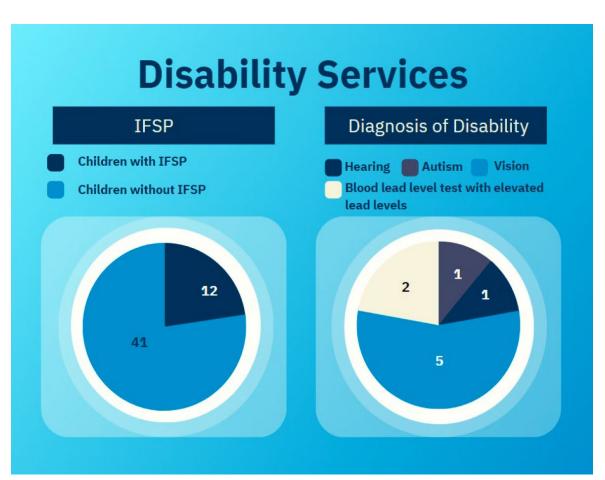

bring back up the attendance we once had for playgroups and parent meetings. Incentives have been offered in hopes to entice more participation. Not only has attendance been low, but our program has also struggled to build back up to full enrollment of the program year. We are funded for 54, but unfortunately have not reached that number in a few years. In April of 2023, the Full Enrollment Initiate was imitated by Office of Head Start as a way to get back to full enrollment, post pandemic. Since then, the program has worked on new strategies to enroll families to the program.

# Cumulative Enrollment by Age Under 1 Year Old 1 Year Old 2 Years Old 3 Years Old Pregnant Women 1 Year Old 1 Year Old









# Stressors of Enrolled Families



# The Number of Families Who Received Services







# **EXAMS FOR ENROLLED CHILDREN**



# Children Discharged

# Transitions of Those Children Who "Aged Out"



Discharged for Other Reasons

Aged Out of the Program



The Early Head Start Program has a formal transition process with BCMW Head Start in an attempt to assist in the transition of children from Early Head Start to Head Start. Along with this, the program also has formal agreements with eight local public schools and the local special education district.

#### Child Outcomes & School Readiness

The Office of Head Start defines school readiness as "children possessing the skills, knowledge, and attitudes necessary for success in school and for later learning and life." The Head Start Approach to School Readiness focuses on creating opportunities for children to develop in all