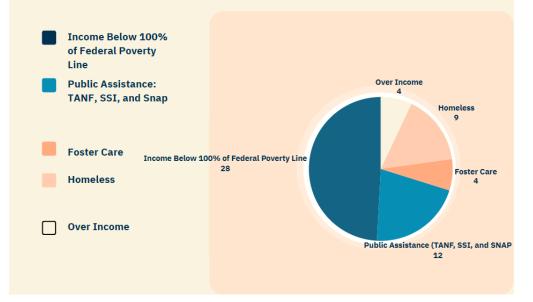

p EHS has continued to see lasting effects of the years of COVID. It has been a struggle to bring back up the attendance we once had for playgroups and parent meetings. Incentives have been offered in hopes to entice more participation. Not only has attendance been low, but our program has also struggled to build back up to full enrollment of the program year. We are funded for 54, but unfortunately have not reached that number in a few years. In April of 2023, the Full Enrollment Initiate was imitated by Office of Head Start as a way to get back to full enrollment, post pandemic. Since then, the program has worked on new strategies to enroll families to the program.

# Cumulative Enrollment by Age Under 1 Year Old 1 Year Old 2 Years Old 3 Years Old Pregnant Women 1 Year Old 1 Year Old









# Stressors of Enrolled Families



# The Number of Families Who Received Services







# **EXAMS FOR ENROLLED CHILDREN**



# Children Discharged

# Transitions of Those Children Who "Aged Out"



Discharged for Other Reasons

Aged Out of the Program



The Early Head Start Program has a formal transition process with BCMW Head Start in an attempt to assist in the transition of children from Early Head Start to Head Start. Along with this, the program also has formal agreements with eight local public schools and the local special education district.

#### Child Outcomes & School Readiness

The Office of Head Start defines school readiness as "children possessing the skills, knowledge, and attitudes necessary for success in school and for later learning and life." The Head Start A