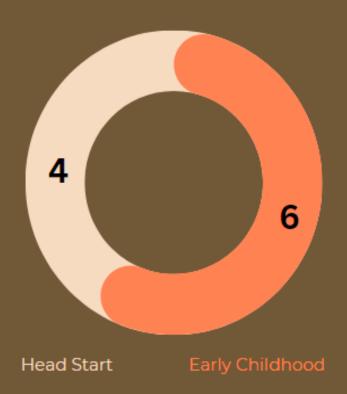

# Cumulative Enrollment by Age Under 1 Year Old 1 Year Old 2 Years Old 3 Years Old Pregnant Women 1 Year Old 1 Year Old