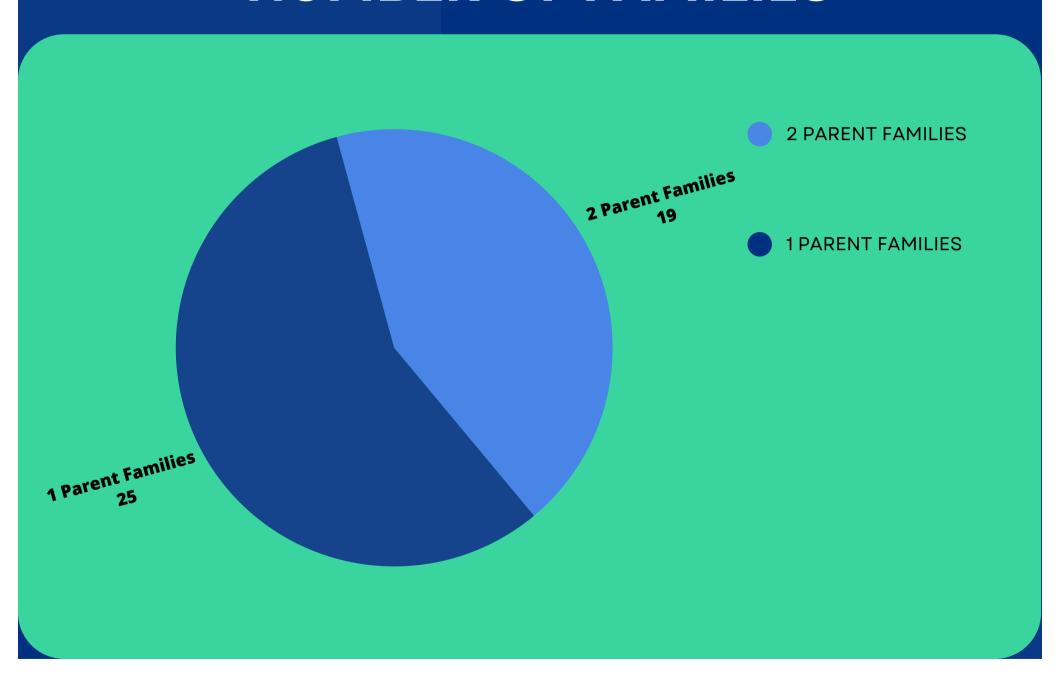

S has continued to see lasting effects of the years of COVID. It has been a struggle to bring back up the attendance we once had for playgroups and parent meetings. Incentives have been offered in hopes to entice more participation. Not only has attendance been low, but our program has also struggled to build back up to full enrollment of the program year. We are funded for 54, but unfortunately have not reached that number in a few years. In April of 2023, the Full Enrollment Initiate was imitated by Office of Head Start as a way to get back to full enrollment, post pandemic. Since then, the program has worked on new strategies to enroll families to the program.

# Cumulative Enrollment by Age Under 1 Year Old 1 Year Old 2 Years Old 3 Years Old Pregnant Women 1 Year Old 1 Year Old









# Stressors of Enrolled Families



# The Number of Families Who Received Services







# **EXAMS FOR ENROLLED CHILDREN**



# Children Discharged

# Transitions of Those Children Who "Aged Out"



Discharged for Other Reasons

Aged Out of the Program



The Early Head Start Program has a formal transition process with BCMW Head Start in an attempt to assist in the transition of children from Early Head Start to Head Start. Along with this, the program also has formal agreements with eight local public schools and the local special education district.

#### Child Outcomes & School Readiness

The Office of Head Start defines school readiness as "children possessing the skills, knowledge, and attitudes necessary for success in school and for later learning and life." The Head Start Appro