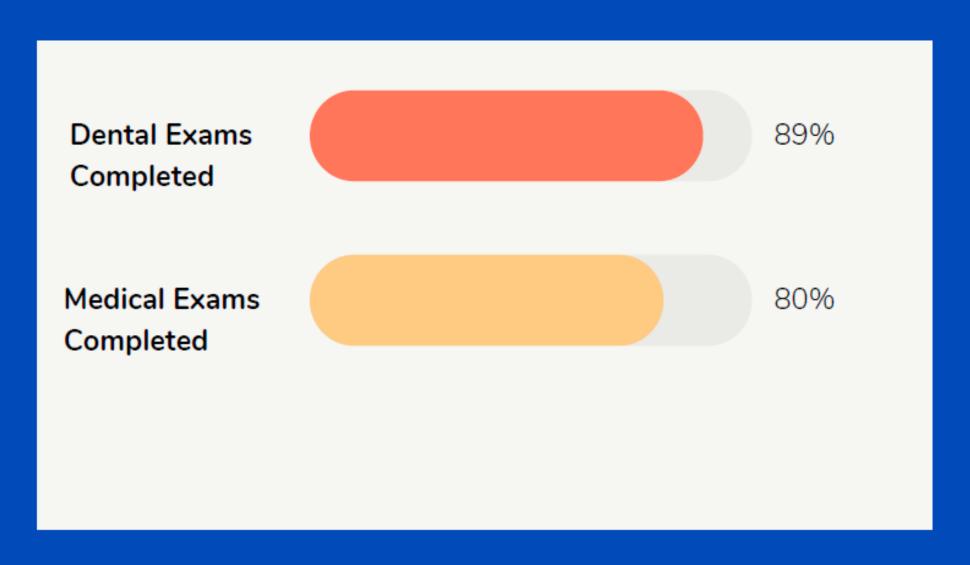

d for playgroups and parent meetings. Incentives have been offered in hopes to entice more participation. Not only has attendance been low, but our program has also struggled to build back up to full enrollment of the program year. We are funded for 54, but unfortunately have not reached that number in a few years. In April of 2023, the Full Enrollment Initiate was imitated by Office of Head Start as a way to get back to full enrollment, post pandemic. Since then, the program has worked on new strategies to enroll families to the program.

# Cumulative Enrollment by Age Under 1 Year Old 1 Year Old 2 Years Old 3 Years Old Pregnant Women 1 Year Old 1 Year Old









# Stressors of Enrolled Families



# The Number of Families Who Received Services







# **EXAMS FOR ENROLLED CHILDREN**



# Children Discharged

# Transitions of Those Children Who "Aged Out"



Discharged for Other Reasons

Aged Out of the Program



The Early Head Start Program has a formal transition process with BCMW Head Start in an attempt to assist in the transition of children from Early Head Start to Head Start. Along with this, the program also has formal agreements with eight local public schools and the local special education district.

#### Child Outcomes & School Readiness

The Office of Head Start defines school readiness as "children possessing the skills, knowledge, and attitudes necessary for success in school and for later learning and life." The Head Start Approach to School Readiness focuses on creating opportunities for children to develop in all areas to ensure the child is ready for