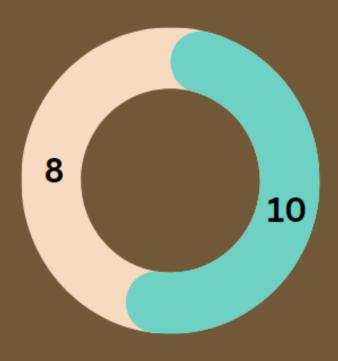

# Children Discharged

# Transitions of Those Children Who "Aged Out"

Discharged for Other Reasons

Aged Out of the Program

The Early Head Start Program has a formal transition process with BCMW Head Start in an attempt to assist in the transition of children from Early Head Start to Head Start. Along with this, the program also has formal agreements with eight local public schools and the local special education district.