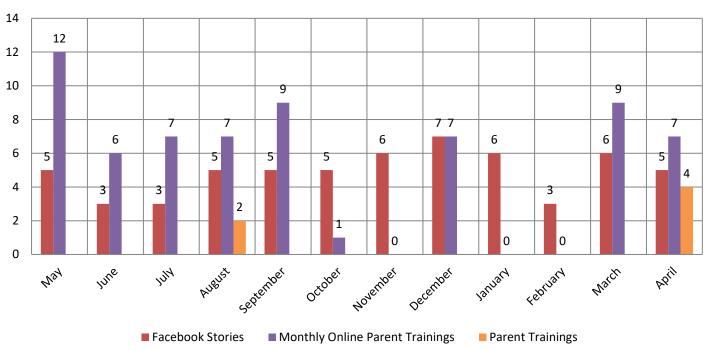

# PARENT INVOLVEMENT AND COMMUNITY PARTNERSHIPS

Parent Involvement Activities

Parent Training
Topics

Services Families Received

Home Visits

Group Training
Tips and Tricks for Saving
Money
S.A.F.F.

Emergency/Crisis Intervention
Housing Assistance

Health Service Advisory

Committee

**Playgroups** 

Online Training
Preventative Oral Care
Importance of Physical Activity
Emergency First Aid
Vehicle and Pedestrian Safety
Environmental Hazards
Exposure to Lead
Safe Sleep Practices
Preventative Medical Care
Child Mental Health
& Well Being
Parental Mental Health
Nutrition
Self-Care