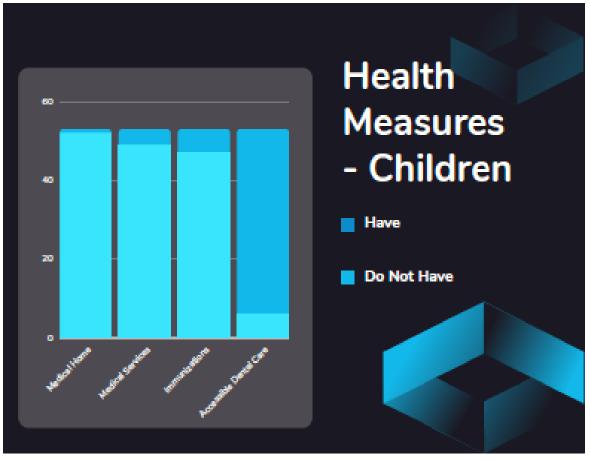

ing back up the attendance we once had for playgroups and parent meetings. Incentives have been offered in hopes to entice more participation. Not only has attendance been low, but our program has also struggled to build back up to full enrollment of the program year. We are funded for 54, but unfortunately have not reached that number in a few years. In April of 2023, the Full Enrollment Initiate was imitated by Office of Head Start as a way to get back to full enrollment, post pandemic. Since then, the program has worked on new strategies to enroll families to the program.

# Cumulative Enrollment by Age Under 1 Year Old 1 Year Old 2 Years Old 3 Years Old Pregnant Women 1 Year Old 1 Year Old









# Stressors of Enrolled Families



# The Number of Families Who Received Services







# **EXAMS FOR ENROLLED CHILDREN**



# Children Discharged

# Transitions of Those Children Who "Aged Out"



Discharged for Other Reasons

Aged Out of the Program



The Early Head Start Program has a formal transition process with BCMW Head Start in an attempt to assist in the transition of children from Early Head Start to Head Start. Along with this, the program also has formal agreements with eight local public schools and the local special education district.

#### Child Outcomes & School Readiness

The Office of Head Start defines school readiness as "children possessing the skills, knowledge, and attitudes necessary for success in school and for later learning and life." The Head Start Approach to School Readiness focuses on creating opportunities for children to develop in all a