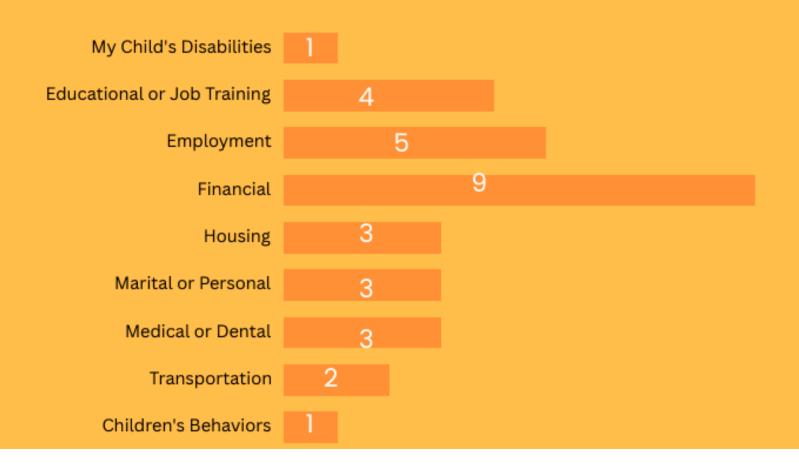

ts of the years of COVID. It has been a struggle to bring back up the attendance we once had for playgroups and parent meetings. Incentives have been offered in hopes to entice more participation. Not only has attendance been low, but our program has also struggled to build back up to full enrollment of the program year. We are funded for 54, but unfortunately have not reached that number in a few years. In April of 2023, the Full Enrollment Initiate was imitated by Office of Head Start as a way to get back to full enrollment, post pandemic. Since then, the program has worked on new strategies to enroll families to the program.

# Cumulative Enrollment by Age Under 1 Year Old 1 Year Old 2 Years Old 3 Years Old Pregnant Women 1 Year Old 1 Year Old









# Stressors of Enrolled Families



# The Number of Families Who Received Services







# **EXAMS FOR ENROLLED CHILDREN**



# Children Discharged

# Transitions of Those Children Who "Aged Out"



Discharged for Other Reasons

Aged Out of the Program



The Early Head Start Program has a formal transition process with BCMW Head Start in an attempt to assist in the transition of children from Early Head Start to Head Start. Along with this, the program also has formal agreements with eight local public schools and the local special education district.

#### Child Outcomes & School Readiness

The Office of Head Start defines school readiness as "children possessing the skills, knowledge, and attitudes necessary for success in school and for later learning and life." The Head Start Approach to School Readiness focuses on c