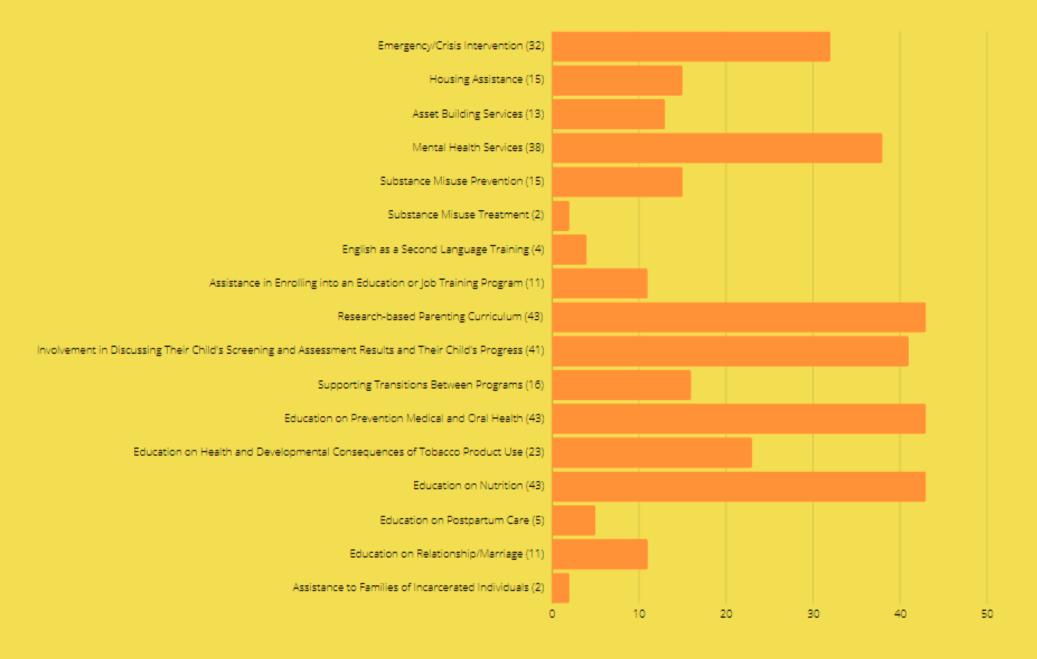

# PARENT INVOLVEMENT AND COMMUNITY PARTNERSHIPS

Parent Involvement Activities

Parent Training
Topics

Services Families Received

Home Visits

Group Training
Tips and Tricks for Saving
Money
S.A.F.F.

Emergency/Crisis Intervention
Housing Assistance

Mental Health Services

**Substance Misuse Prevention** 

Substance Misuse Treatment

Assistance in Enrolling in an

Education or Job Training

Program

Parenting Education

Child Development Screenings and Discussion of Results

Supporting Transitions
Between Programs

Preventative Medical and Oral Health Education

**Tobacco Use Education** 

**Nutrition Education** 

Postpartum Care Education

Education

Health Education

**Policy Council Meetings** 