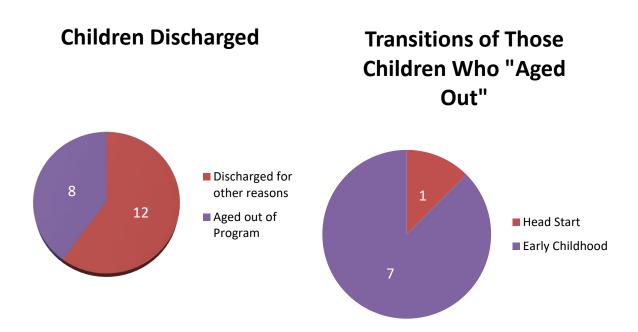

### **Exams for Enrolled Children**

The Early Head Start Program has a formal transition process with BCMW Head Start in an attempt to assist in the transition of children from Early Head Start to Head Start. Along with this, the program also has formal agreements with eight local public schools and the local special education district.