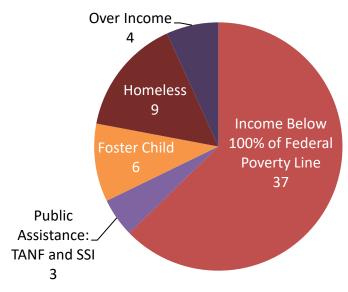

ffering 2 in-person visits per day, but continuing others as virtual. In January of 2022, visits were temporarily returned to virtual only, as recommended by the local health department because COVID-19 cases spiked. All visits resumed in-person on February 28, 2021 due to a drop and then consistently low positivity rate in our service area.

For the entirety of the 2021-2022 program year socializations, parent trainings, Policy Council Meetings, and Health Service Advisory Committee meetings continued virtually. Local health department recommendations advised as such.

### **Services to Families**

\*Program Year 2021-2022 Enrollment Status from PIR\*

## Cumulative Enrollment by Age



# **Cumulative Enrollment of Children by Age**



### **Cumulative Enrollment by Type of Eligiblity**





### The Number of Families Who Received Services



### **Disability Services**





### **Diagnosis of Disability**



Asthma

■ Hearing Problems

■ Vision Problems

■ Blood Lead Level >u5 g/dL



### **Health Measures- Children**



### **Exams for Enrolled Children**





The Early Head Start Program has a formal transition process with BCMW Head Start in an attempt to assist in the transition of children from Early Head Start to Head Start. Along with this, the program also has formal agreements with eight local public schools and the local special education district.

### **Child Outcomes & School Readiness**

The Office of Head Start defines school readiness as "children possessing the skills, knowledge, and attitudes necessary for success in school and for later learning and lif