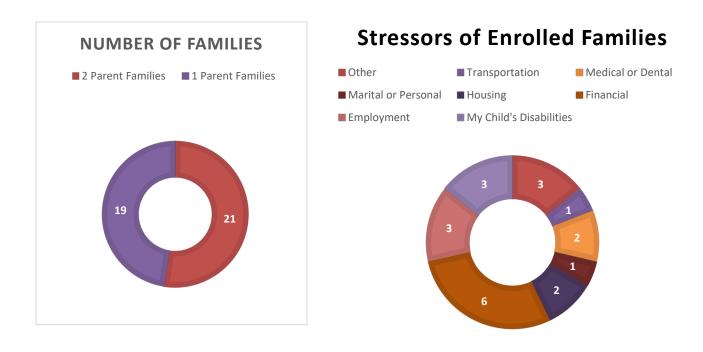

# Services Families Received

Emergency/Crisis Intervention
Housing Assistance

Mental Health Services
Substance Misuse Prevention

Substance Misuse Treatment

Assistance in Enrolling in an Education or Job Training Program

Parenting Education

Child Development Screenings and Discussion of Results

Supporting Transitions
Between Programs

Preventative Medical and Oral Health Education

**Tobacco Use Education** 

**Nutrition Education** 

Postpartum Care Education

Relationship/Marriage Education

Health Education