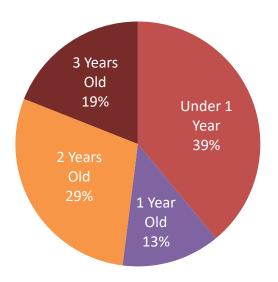

tober 1, 2021, Family Educators were allowed to begin offering 2 in-person visits per day, but continuing others as virtual. In January of 2022, visits were temporarily returned to virtual only, as recommended by the local health department because COVID-19 cases spiked. All visits resumed in-person on February 28, 2021 due to a drop and then consistently low positivity rate in our service area.

For the entirety of the 2021-2022 program year socializations, parent trainings, Policy Council Meetings, and Health Service Advisory Committee meetings continued virtually. Local health department recommendations advised as such.

### **Services to Families**

\*Program Year 2021-2022 Enrollment Status from PIR\*

## Cumulative Enrollment by Age



# **Cumulative Enrollment of Children by Age**



### **Cumulative Enrollment by Type of Eligiblity**





### The Number of Families Who Received Services



### **Disability Services**





### **Diagnosis of Disability**



Asthma

■ Hearing Problems

■ Vision Problems

■ Blood Lead Level >u5 g/dL



### **Health Measures- Children**



### **Exams for Enrolled Children**





The Early Head Start Program has a formal transition process with BCMW Head Start in an attempt to assist in the transition of children from Early Head Start to Head Start. Along with this, the program also has formal agreements with eight local public schools and the local special education district.

### **Child Outcomes & School Readiness**

The Office of Head Start defines school readiness as "children possessing the skills, knowledge, and attitudes necessa