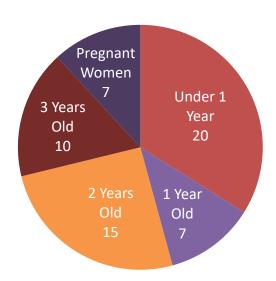

d, and the rest continued as virtual visits. On October 1, 2021, Family Educators were allowed to begin offering 2 in-person visits per day, but continuing others as virtual. In January of 2022, visits were temporarily returned to virtual only, as recommended by the local health department because COVID-19 cases spiked. All visits resumed in-person on February 28, 2021 due to a drop and then consistently low positivity rate in our service area.

For the entirety of the 2021-2022 program year socializations, parent trainings, Policy Council Meetings, and Health Service Advisory Committee meetings continued virtually. Local health department recommendations advised as such.

### **Services to Families**

\*Program Year 2021-2022 Enrollment Status from PIR\*

## Cumulative Enrollment by Age



# **Cumulative Enrollment of Children by Age**



### **Cumulative Enrollment by Type of Eligiblity**





### The Number of Families Who Received Services



### **Disability Services**





### **Diagnosis of Disability**



Asthma

■ Hearing Problems

■ Vision Problems

■ Blood Lead Level >u5 g/dL



### **Health Measures- Children**



### **Exams for Enrolled Children**





The Early Head Start Program has a formal transition process with BCMW Head Start in an attempt to assist in the transition of children from Early Head Start to Head Start. Along with this, the program also has formal agreements with eight local public schools and the local special education district.

### **Child Outcomes & School Readiness**

The Office of Head Start defines school readiness as "children posse