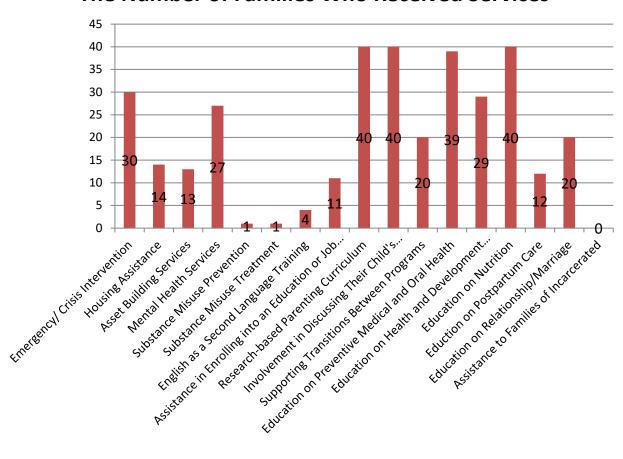

### The Number of Families Who Received Services

# Services Families Received

Emergency/Crisis Intervention
Housing Assistance

Mental Health Services
Substance Misuse Prevention

Substance Misuse Treatment

Assistance in Enrolling in an Education or Job Training Program

Parenting Education

Child Development Screenings and Discussion of Results

Supporting Transitions
Between Programs

Preventative Medical and Oral Health Education

**Tobacco Use Education** 

**Nutrition Education** 

Postpartum Care Education

Relationship/Marriage Education

Health Education