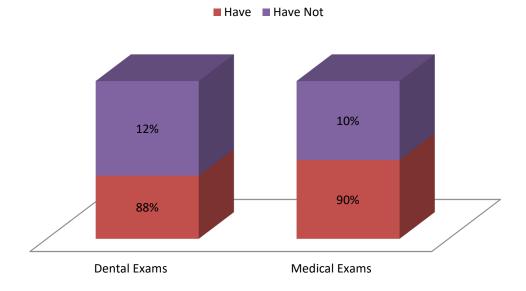

### **Exams for Enrolled Children**

The Early Head Start Program has a formal transition process with BCMW Head Start in an attempt to assist in the transition of children from Early Head Start to Head Start. Along with this, the program also has formal agreements with eight local public schools and the local special education district.