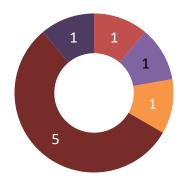

### **Health Measures- Children**

### **Exams for Enrolled Children**

The Early Head Start Program has a formal transition process with BCMW Head Start in an attempt to assist in the transition of children from Early Head Start to Head Start. Along with this, the program also has formal agreements with eight local public schools and the local special education district.